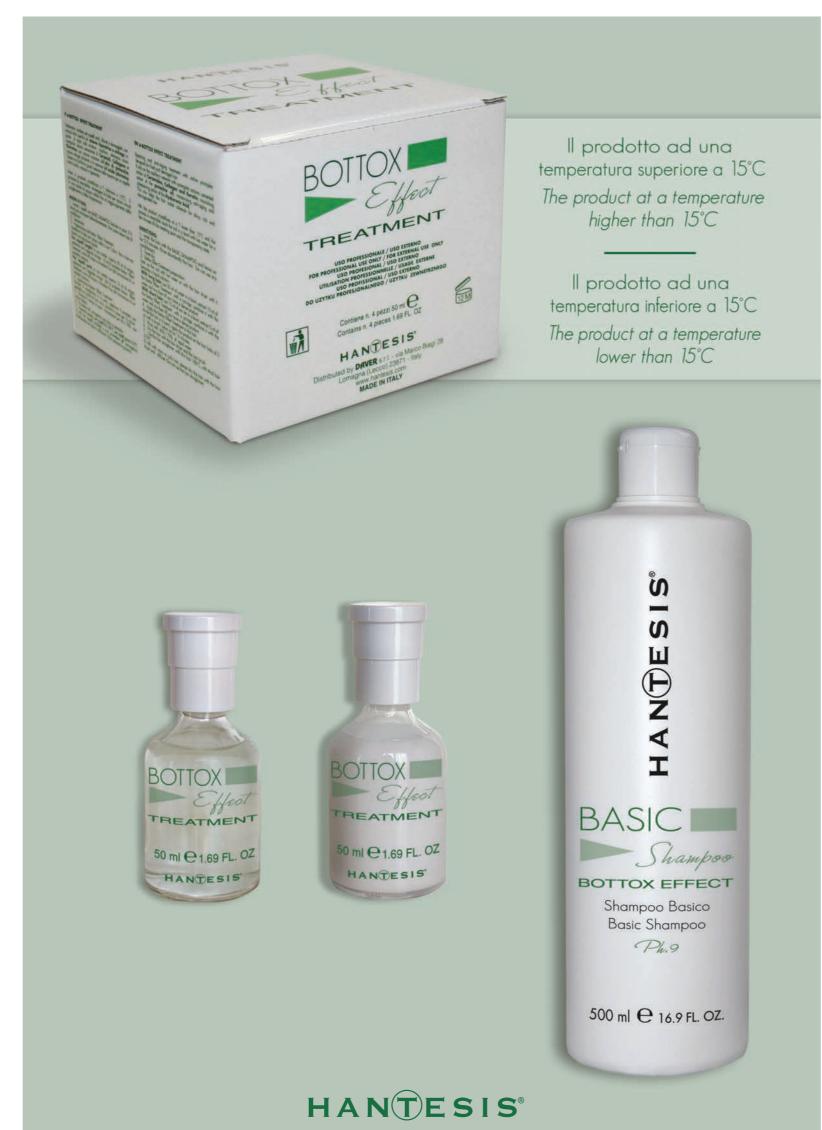

Nota: il prodotto cristallizza a T inferiore a 15°C; il processo è reversibile: immergere la fiala per alcuni minuti in una ciotola di acqua calda fino al raggiungimento dello scioglimento e

NB: the product crystallizes at a T lower than 15°C and the process is reversible: dunk the vial in a bowl with hot water for a few minutes till the mealting point and the

- wash the hair with the Basic Shampoo (Ph = 9) and leave on for 2-3 minutes. Rinse abundantly the hair. Do not use any conditioners
- 2. Towel dry
- 3. Bottox Effect Treatment preparation: