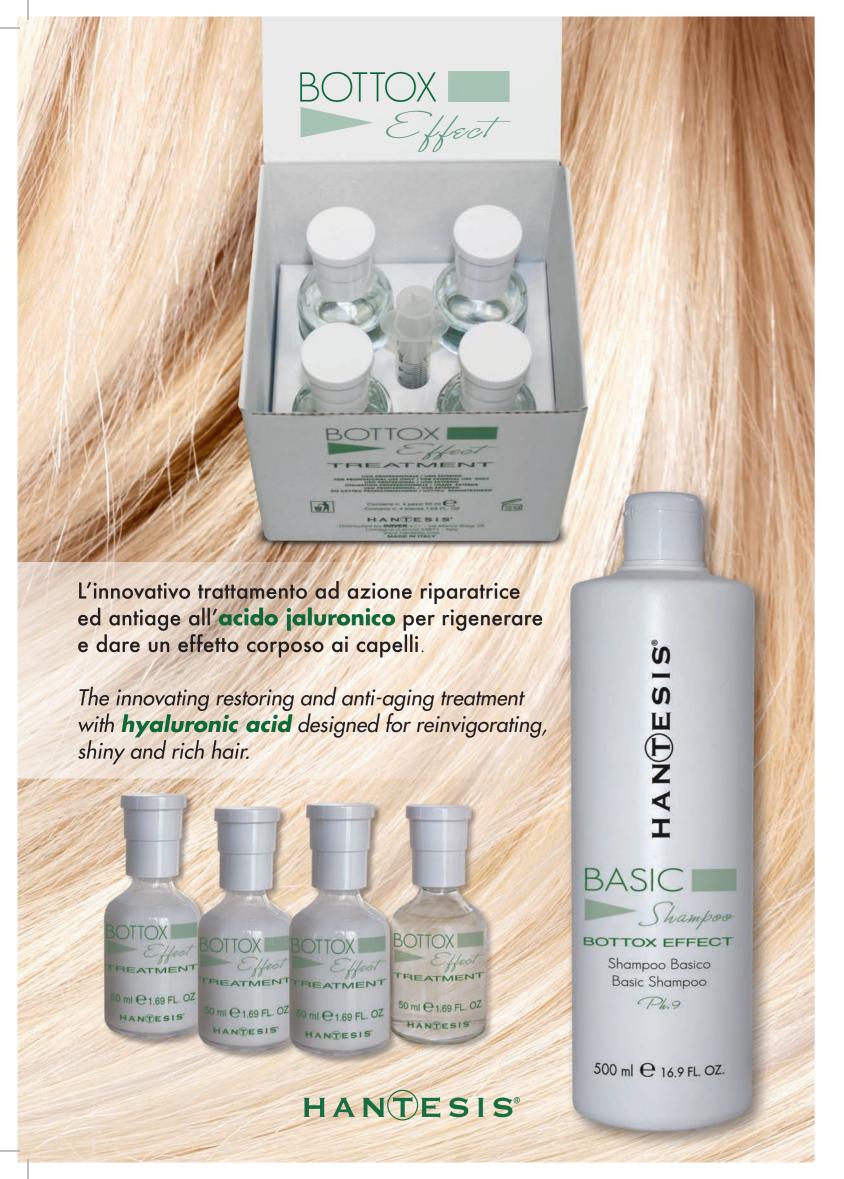

# BOTTOX BOTTOX EFFECT TREATMENT

IT ► Trattamento studiato per capelli aridi, sfibrati e danneggiati, con principi attivi specifici ad azione riparatrice e antiage, in grado di agire sulla struttura capillare attraverso azioni sinergiche: azione cementante di Ceramidi, Collagene e Cheratina più azione nutriente dell'olio di pistacchio, azione antiage idratante e di coesione dell'acido jaluronico. Questo mix facilita la giusta coesione delle squame per un capello subito lucido, corposo e rigenerato.

**EN** ▶ Restoring and Anti-Aging treatment with active principles designed for fried and demaged hair.

It acts on the capillary network with synergistic actions: cemented action of Ceramides, Collagen and Keratin; nourishing action of the **pistachio oil**; moisturizing anti-aging and cohesioning action of the **Hyaluronic Acid**. This mix helps the hair scales cohesion for shiny, rich and